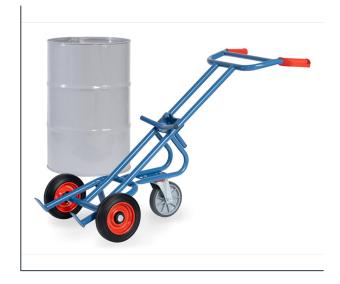

## **Product data sheet**

Article no.: 1071 Drum trolley

**Transport equipment** 

Welded tubular steel, powder-coated, RAL blue 5007, durable surface protection. Wheels with solid rubber tyres, hubs with roller bearings. Suitable for all rimmed 200 litre drums. Additional supporting castor wheel, TPE tyres 200 x 40 mm.

## **Technical Details:**

300 **Total load capacity (kg)** 680 Total width (mm) 1600 Total height (mm) Solid rubber **Tyres** Wheel size (mm) 250 x 60 Weight (kg) 22 **Country of origin** Germany Warranty (years) 10 **Customs tariff number** 87168000 **GTIN** 4017976010717