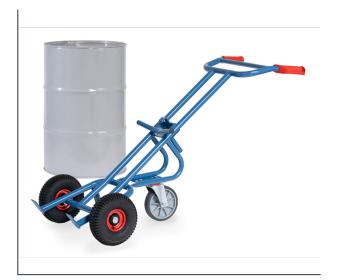

## **Product data sheet**

Article no.: 1072 Drum trolley

Welded tubular steel, powder-coated, RAL blue 5007, durable surface protection. Wheels with pneumatic tyres, hubs with roller bearings. Suitable for all rimmed 200 litre drums. Additional supporting castor wheel, TPE tyres 200 x 40 mm.

## **Technical Details:**

| Total load capacity (kg) | 300           |
|--------------------------|---------------|
| Total width (mm)         | 680           |
| Total height (mm)        | 1600          |
| Tyres                    | Pneumatic     |
| Wheel size (mm)          | 260 x 85      |
| Weight (kg)              | 19,5          |
| Country of origin        | Germany       |
| Warranty (years)         | 10            |
| Customs tariff number    | 87168000      |
| GTIN                     | 4017976010724 |
|                          | 1             |