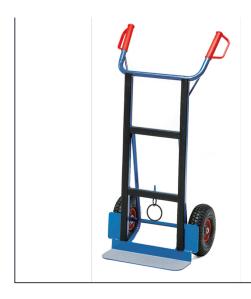

## **Product data sheet**

Article no.: 11040 Truck for appliances

**Transport equipment** 

For transporting appliances, such as stoves, refrigerators, washing machines, etc. Welded tubular steel construction, powder coated in blue RAL 5007. Wide rubber pads and non-slip cover on the blades. Pneumatic tyres, wheel hubs with roller bearings.

## **Technical Details:**

| Total load capacity (kg) | 350           |
|--------------------------|---------------|
| Blade width (mm)         | 450           |
| Blade depth (mm)         | 150           |
| Total width (mm)         | 650           |
| Total height (mm)        | 1150          |
| Tyres                    | Pneumatic     |
| Wheel size (mm)          | 260 x 85      |
| Weight (kg)              | 15            |
| Country of origin        | Germany       |
| Warranty (years)         | 10            |
| Customs tariff number    | 87168000      |
| GTIN                     | 4017976010526 |
|                          | 1             |