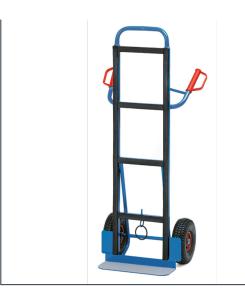

## **Product data sheet**

Article no.: 11042 Truck for appliances

For transporting appliances, such as stoves, refrigerators, washing machines, etc. Welded tubular steel construction, powder coated in blue RAL 5007. Wide rubber pads and non-slip cover on the blades. Pneumatic tyres, wheel hubs with roller bearings.

| Details: |
|----------|
|          |
|          |

| Total load capacity (kg) | 350           |
|--------------------------|---------------|
| Blade width (mm)         | 450           |
| Blade depth (mm)         | 150           |
| Total width (mm)         | 650           |
| Total height (mm)        | 1425          |
| Tyres                    | Pneumatic     |
| Wheel size (mm)          | 260 x 85      |
| Weight (kg)              | 18            |
| Country of origin        | Germany       |
| Warranty (years)         | 10            |
| Customs tariff number    | 87168000      |
| GTIN                     | 4017976010496 |
|                          | I             |