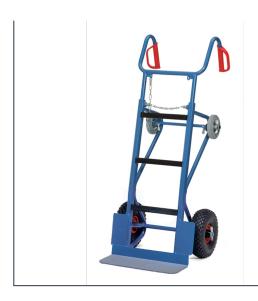

## **Transport equipment**

Truck for appliances eases the transport of heavy equipment on flat surfaces and particularly on stairs. Welded steel tube construction, powder coated, blue RAL 5007. Wide rubber pads and non-slip cover on the blades. Wheel hubs with roller bearings. Features: large pneumatic tyres, solid rubber support wheels 160 x 40 mm, "trackless" (This makes the truck easy to move when lowered.), wheel locks on the support wheels (enabling these to be used as brakes when negotiating stairs.), the handlebar is height adjustable and can be turned through 180° (enabling it to be properly adjusted for any transport situation), tension belt to secure the load.

## **Technical Details:**

| Total load capacity (kg) | 400           |
|--------------------------|---------------|
| Blade width (mm)         | 550           |
| Blade depth (mm)         | 190           |
| Total width (mm)         | 700           |
| Total height (mm)        | 1300          |
| Tyres                    | Pneumatic     |
| Wheel size (mm)          | 300 x 100     |
| Weight (kg)              | 39            |
| Country of origin        | Germany       |
| Warranty (years)         | 10            |
| Customs tariff number    | 87168000      |
| GTIN                     | 4017976110509 |