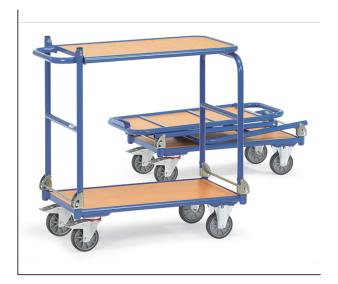

## **Product data sheet**

Article no.: 1141 Collapsible cart

Tubular steel construction, powder coated, with platform made of derived timber material boards. Surface beech grain. 2 handlebars foldable onto platform. With additional foldable table platform. 2 swivel and 2 fixed-wheel castors, TPE tyres, hubs with groove ball bearing. Swivel castors with wheel locks, according to the European Standard EN 1757-3 (safety of platform trolleys).

## **Technical Details:**

| Total load capacity (kg)       | 250                                            |
|--------------------------------|------------------------------------------------|
| Length of usable platform (mm) | 900                                            |
| Width of usable platform (mm)  | 600                                            |
| Shelf heights (mm)             | 230, 885                                       |
| Total length (mm)              | 1080                                           |
| Total width (mm)               | 620                                            |
| Total height (mm)              | 930                                            |
| Tyres                          | TPE                                            |
| Wheel size (mm)                | 160 x 40                                       |
| Note                           | Dimensions folded: 1320 x 620 x 365 (LxWxH mm) |
| Weight (kg)                    | 40                                             |
| Country of origin              | Germany                                        |
| Warranty (years)               | 10                                             |
| Customs tariff number          | 87168000                                       |
| GTIN                           | 4017976011417                                  |
|                                |                                                |