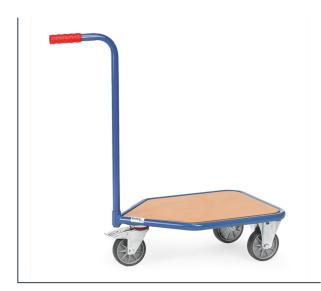

## **Product data sheet**

Article no.: 1158 Dolly with gooseneck handle

Made of tubular steel welded and powder coated, blue RAL 5007, with wooden platform, handles bolted on. 1 swivel castor and 2 fixed-wheel castors. Wheels with TPE tyres, hubs with precision deep grove ball bearing. Swivel castor with wheel locks, according to the European Standard EN 1757-3 (safety of platform trolleys).

| Tec | hnical  | Details |   |
|-----|---------|---------|---|
| ICC | IIII Ca |         | • |

| Total load capacity (kg)        | 200           |
|---------------------------------|---------------|
| Length of usable platform (mm)  | 600           |
| Width of usable platform (mm)   | 450           |
| Height of loading platform (mm) | 195           |
| Total length (mm)               | 860           |
| Total width (mm)                | 450           |
| Total height (mm)               | 860           |
| Tyres                           | TPE           |
| Wheel size (mm)                 | 125 x 32      |
| Weight (kg)                     | 10            |
| Country of origin               | Germany       |
| Warranty (years)                | 10            |
| Customs tariff number           | 87168000      |
| GTIN                            | 4017976011585 |
|                                 | 1             |