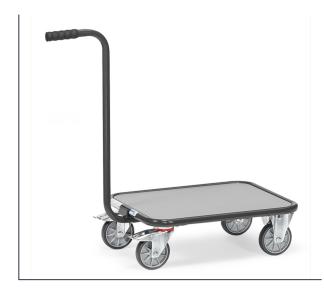

## **Product data sheet**

Article no.: 1161/7016 Dolly with gooseneck handle "GREY EDITION"

Made of tubular steel welded and powder coated, anthracite grey RAL 7016, with wooden platform, handles bolted on. 2 swivel castors and 2 fixed-wheel castors. Wheels with TPE tyres, hubs with precision deep grove ball bearing. Swivel castors with wheel locks, according to the European Standard EN 1757-3 (safety of platform trolleys).