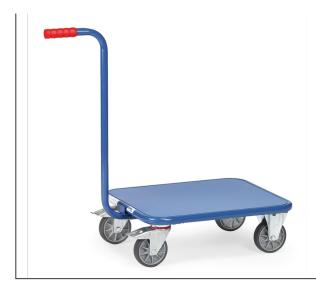

## **Product data sheet**

Article no.: 1163 Dolly with gooseneck handle

Made of tubular steel welded and powder coated, blue RAL 5007, with steel sheet platform, flush with frame, handles bolted on. 2 swivel castors and 2 fixed-wheel castors. Wheels with TPE tyres, hubs with precision deep grove ball bearing. Swivel castors with wheel locks, according to the European Standard EN 1757-3 (safety of platform trolleys).