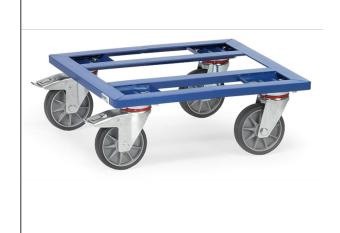

## **Product data sheet**

Article no.: 1165 Dolly

**Transport equipment** 

Frame made of angular steel, welded, powder coated, blue RAL 5007. With open frame. 4 swivel castors, wheels with TPE tyres, hubs with precision deep grove ball bearing. 2 swivel castors with wheel locks, according to the European Standard EN 1757-3 (safety of platform trolleys).