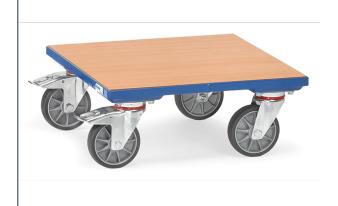

## **Product data sheet**

Article no.: 1166 Dolly

**Transport equipment** 

Frame made of angular steel, welded, powder coated, blue RAL 5007. With wooden platform. 4 swivel castors, wheels with TPE tyres, hubs with precision deep grove ball bearing. 2 swivel castors with wheel locks, according to the European Standard EN 1757-3 (safety of platform trolleys).

## **Technical Details:**

| Total load capacity (kg)        | 400           |
|---------------------------------|---------------|
| Length of usable platform (mm)  | 500           |
| Width of usable platform (mm)   | 500           |
| Height of loading platform (mm) | 199           |
| Total length (mm)               | 500           |
| Total width (mm)                | 500           |
| Total height (mm)               | 199           |
| Tyres                           | TPE           |
| Wheel size (mm)                 | 125 x 32      |
| Weight (kg)                     | 13            |
| Country of origin               | Germany       |
| Warranty (years)                | 10            |
| Customs tariff number           | 73269098      |
| GTIN                            | 4017976011660 |