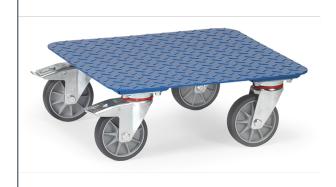

## **Product data sheet**

Article no.: 1167 Dolly

**Transport equipment** 

Welded construction with chequer plate platform, powder coated, blue RAL 5007. 4 swivel castors, wheels with TPE tyres, hubs with precision deep grove ball bearing. 2 swivel castors with wheel locks, according to the European Standard EN 1757-3 (safety of platform trolleys).