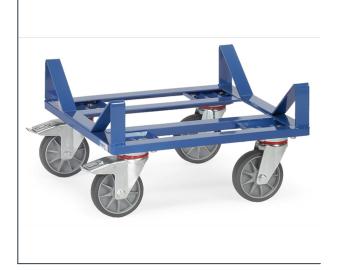

## **Product data sheet**

Article no.: 1168 Bale dolly

Frame made of angular steel, welded, powder coated, blue RAL 5007. With cradle for reels, bales etc. 4 swivel castors, wheels with TPE tyres, hubs with precision deep grove ball bearing. 2 swivel castors with wheel locks, according to the European Standard EN 1757-3 (safety of platform trolleys).

| Technical | <b>Details:</b> |  |
|-----------|-----------------|--|

| Total load capacity (kg)        | 400           |
|---------------------------------|---------------|
| Length of usable platform (mm)  | 500           |
| Width of usable platform (mm)   | 500           |
| Height of loading platform (mm) | 288           |
| Total length (mm)               | 500           |
| Total width (mm)                | 500           |
| Total height (mm)               | 288           |
| Tyres                           | TPE           |
| Wheel size (mm)                 | 125 x 32      |
| Weight (kg)                     | 13            |
| Country of origin               | Germany       |
| Warranty (years)                | 10            |
| Customs tariff number           | 73269098      |
| GTIN                            | 4017976011684 |
|                                 | 1             |