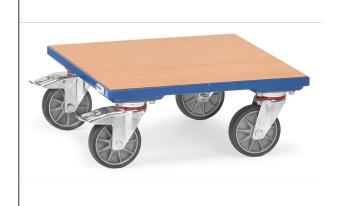

## **Product data sheet**

Article no.: 1170 Dolly

**Transport equipment** 

Frame made of angular steel, welded, powder coated, blue RAL 5007. With wooden platform. 4 swivel castors, wheels with TPE tyres, hubs with precision deep grove ball bearing. 2 swivel castors with wheel locks, according to the European Standard EN 1757-3 (safety of platform trolleys).

## **Technical Details:**

| Total load capacity (kg)        | 400           |
|---------------------------------|---------------|
| Length of usable platform (mm)  | 700           |
| Width of usable platform (mm)   | 700           |
| Height of loading platform (mm) | 199           |
| Total length (mm)               | 700           |
| Total width (mm)                | 700           |
| Total height (mm)               | 199           |
| Tyres                           | TPE           |
| Wheel size (mm)                 | 125 x 32      |
| Weight (kg)                     | 19            |
| Country of origin               | Germany       |
| Warranty (years)                | 10            |
| Customs tariff number           | 73269098      |
| GTIN                            | 4017976011707 |