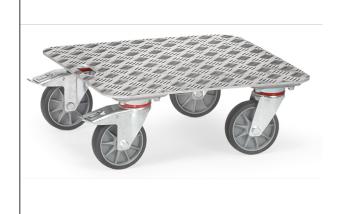

## **Product data sheet**

Article no.: 1187 Dolly

**Transport equipment** 

Welded construction with aluminium platform with ribbed structure. 4 swivel castors, wheels with TPE tyres, hubs with precision deep grove ball bearing. 2 swivel castors with wheel locks, according to the European Standard EN 1757-3 (safety of platform trolleys).