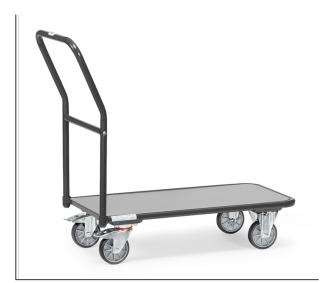

## **Product data sheet**

Article no.: 1202/7016 Storeroom trolley "GREY EDITION"

Tubular steel, welded construction, powder coated, anthracite grey RAL 7016. Platform made of derived timber material board, surface grey. 2 swivel and 2 fixed-wheel castors, TPE tyres, hubs with groove ball bearing. Swivel castors with wheel locks, according to the European Standard EN 1757-3 (safety of platform trolleys).

## **Technical Details:**

| Total load capacity (kg)        | 250           |
|---------------------------------|---------------|
| Length of usable platform (mm)  | 1000          |
| Width of usable platform (mm)   | 600           |
| Height of loading platform (mm) | 206           |
| Total length (mm)               | 1250          |
| Total width (mm)                | 600           |
| Total height (mm)               | 910           |
| Tyres                           | TPE           |
| Wheel size (mm)                 | 125 x 32      |
| Weight (kg)                     | 19            |
| Country of origin               | Germany       |
| Warranty (years)                | 10            |
| Customs tariff number           | 87168000      |
| GTIN                            | 4017976612027 |
|                                 |               |