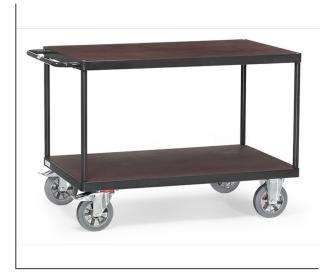

## **Product data sheet**

Article no.: 12403/7016 Table top cart "GREY EDITION"

Modular System: The Super-Multivario-Transporter is especially designed for heavy loads. High-quality elasticated solid-rubber wheels and hubs with ball bearings guarantee an extreme manoeuvrability and a smooth run. Steel tube and sectional steel welded, powder coated, anthracite grey RAL 7016. 2 platforms made of antislip waterproof plywood boards (insert type of board). 2 swivel and 2 fixed-wheel castors, elasticated solid rubber tyres, blue-grey "trackless", hubs with ball bearings. Swivel castors with wheel locks, according to the European Standard EN 1757-3 (safety of platform trolleys). Capacity upper platform 500 kg.

## **Technical Details:**

| Total load capacity (kg)       | 1200                                  |
|--------------------------------|---------------------------------------|
| Length of usable platform (mm) | 1200                                  |
| Width of usable platform (mm)  | 800                                   |
| Shelf heights (mm)             | 283, 925                              |
| Total length (mm)              | 1410                                  |
| Total width (mm)               | 800                                   |
| Total height (mm)              | 925                                   |
| Tyres                          | Elastic solid rubber blue grey        |
| Wheel size (mm)                | 200 x 50                              |
| Weight (kg)                    | 77                                    |
| Country of origin              | Germany                               |
| Warranty (years)               | 10                                    |
| Customs tariff number          | 87168000                              |
| GTIN                           | 4017976819174                         |
|                                | l l l l l l l l l l l l l l l l l l l |