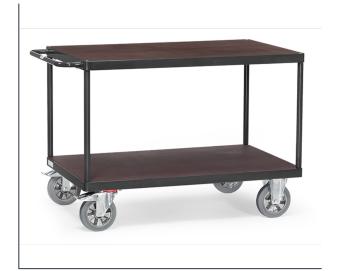

## **Product data sheet**

Article no.: 12406/7016 Table top cart "GREY EDITION"

Modular System: The Super-Multivario-Transporter is especially designed for heavy loads. High-quality elasticated solid-rubber wheels and hubs with ball bearings guarantee an extreme manoeuvrability and a smooth run. Steel tube and sectional steel welded, powder coated, anthracite grey RAL 7016. 2 platforms made of antislip waterproof plywood boards (insert type of board). 2 swivel and 2 fixed-wheel castors, elasticated solid rubber tyres, blue-grey "trackless", hubs with ball bearings. Swivel castors with wheel locks, according to the European Standard EN 1757-3 (safety of platform trolleys). Capacity upper platform 500 kg.