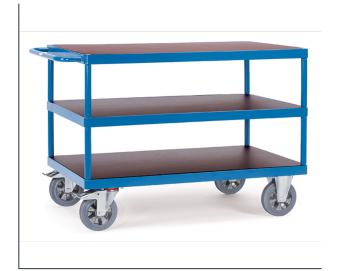

## **Product data sheet**

Article no.: 12422 Table top carts

## **Transport equipment**

Modular System: The Super-Multivario-Transporter is especially designed for heavy loads. High-quality elasticated solid-rubber wheels and hubs with ball bearings guarantee an extreme manoeuvrability and a smooth run. Steel tube and sectional steel welded, powder coated, blue RAL 5007. 3 platforms made of antislip waterproof plywood boards (insert type of board). 2 swivel and 2 fixed-wheel castors, elasticated solid rubber tyres, blue-grey "trackless", hubs with ball bearings. Swivel castors with wheel locks, according to the European Standard EN 1757-3 (safety of platform trolleys). Capacity upper and middle platform 500 kg.

## **Technical Details:**

Warranty (years)

**GTIN** 

**Customs tariff number** 

| Total load capacity (kg)       | 1200            |
|--------------------------------|-----------------|
| Length of usable platform (mm) | 1000            |
| Width of usable platform (mm)  | 700             |
| Shelf heights (mm)             | 283, 604, 925   |
| Total length (mm)              | 1210            |
| Total width (mm)               | 700             |
| Total height (mm)              | 925             |
| Tyres                          | Elastic solid r |
| Wheel size (mm)                | 200 x 50        |
| Weight (kg)                    | 97              |
| Country of origin              | Germany         |