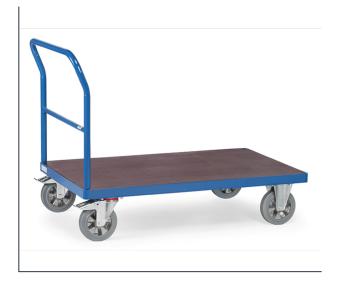

## **Product data sheet**

Article no.: 12502 Open cart

## **Transport equipment**

Modular System: The Super-Multivario-Transporter is especially designed for heavy loads. High-quality elasticated solid-rubber wheels and hubs with ball bearings guarantee an extreme manoeuvrability and a smooth run. Steel tube and sectional steel welded, powder coated, blue RAL 5007. Platforms and 1 end made of antislip waterproof plywood boards (insert type of board). 2 swivel and 2 fixed-wheel castors, elasticated solid rubber tyres, blue-grey "trackless", hubs with ball bearings. Swivel castors with wheel locks, according to the European Standard EN 1757-3 (safety of platform trolleys).