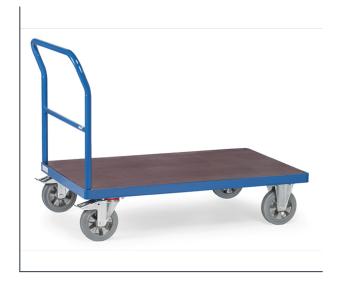

## **Product data sheet**

Article no.: 12503 Open cart

## **Transport equipment**

Modular System: The Super-Multivario-Transporter is especially designed for heavy loads. High-quality elasticated solid-rubber wheels and hubs with ball bearings guarantee an extreme manoeuvrability and a smooth run. Steel tube and sectional steel welded, powder coated, blue RAL 5007. Platforms and 1 end made of antislip waterproof plywood boards (insert type of board). 2 swivel and 2 fixed-wheel castors, elasticated solid rubber tyres, blue-grey "trackless", hubs with ball bearings. Swivel castors with wheel locks, according to the European Standard EN 1757-3 (safety of platform trolleys).