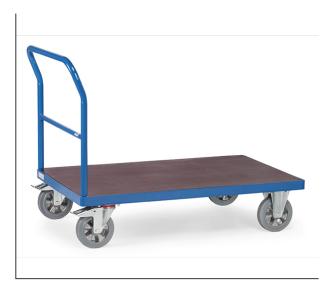

## **Product data sheet**

Article no.: 12506 Open cart

Modular System: The Super-Multivario-Transporter is especially designed for heavy loads. High-quality elasticated solid-rubber wheels and hubs with ball bearings guarantee an extreme manoeuvrability and a smooth run. Steel tube and sectional steel welded, powder coated, blue RAL 5007. Platforms and 1 end made of antislip waterproof plywood boards (insert type of board). 2 swivel and 2 fixed-wheel castors, elasticated solid rubber tyres, blue-grey "trackless", hubs with ball bearings. Swivel castors with wheel locks, according to the European Standard EN 1757-3 (safety of platform trolleys).

## **Technical Details:**

| Total load capacity (kg)        | 1200                                  |
|---------------------------------|---------------------------------------|
| Length of usable platform (mm)  | 2000                                  |
| Width of usable platform (mm)   | 800                                   |
| Height of loading platform (mm) | 283                                   |
| Total length (mm)               | 2155                                  |
| Total width (mm)                | 800                                   |
| Total height (mm)               | 283                                   |
| Tyres                           | Elastic solid rubber blue grey        |
| Wheel size (mm)                 | 200 x 50                              |
| Weight (kg)                     | 87                                    |
| Country of origin               | Germany                               |
| Warranty (years)                | 10                                    |
| Customs tariff number           | 87168000                              |
| GTIN                            | 4017976125060                         |
|                                 | l l l l l l l l l l l l l l l l l l l |