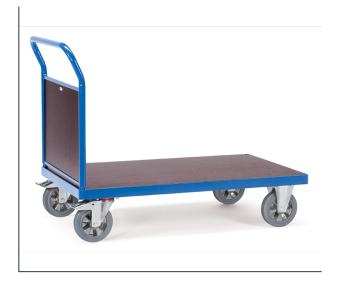

## **Product data sheet**

Article no.: 12513 Panelled end platform cart

**Transport equipment** 

Modular System: The Super-Multivario-Transporter is especially designed for heavy loads. High-quality elasticated solid-rubber wheels and hubs with ball bearings guarantee an extreme manoeuvrability and a smooth run. Steel tube and sectional steel welded, powder coated, blue RAL 5007. Platforms and 1 end made of antislip waterproof plywood boards (insert type of board). 2 swivel and 2 fixed-wheel castors, elasticated solid rubber tyres, blue-grey "trackless", hubs with ball bearings. Swivel castors with wheel locks, according to the European Standard EN 1757-3 (safety of platform trolleys).

## **Technical Details:**

| Total load capacity (kg)        | 1200                           |
|---------------------------------|--------------------------------|
| Length of usable platform (mm)  | 1200                           |
| Width of usable platform (mm)   | 800                            |
| Height of loading platform (mm) | 283                            |
| Total length (mm)               | 1355                           |
| Total width (mm)                | 800                            |
| Total height (mm)               | 283                            |
| Tyres                           | Elastic solid rubber blue grey |
| Wheel size (mm)                 | 200 x 50                       |
| Version                         | Siebdruck                      |
| Weight (kg)                     | 52                             |
| Country of origin               | Germany                        |
| Warranty (years)                | 10                             |
| Customs tariff number           | 87168000                       |
| GTIN                            | 4017976125138                  |