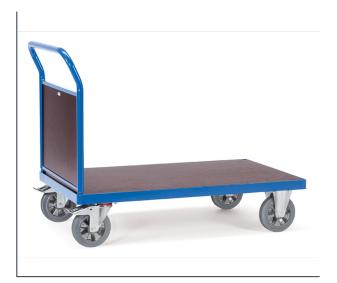

## **Product data sheet**

Article no.: 12515 Panelled end platform cart

Modular System: The Super-Multivario-Transporter is especially designed for heavy loads. High-quality elasticated solid-rubber wheels and hubs with ball bearings guarantee an extreme manoeuvrability and a smooth run. Steel tube and sectional steel welded, powder coated, blue RAL 5007. Platforms and 1 end made of antislip waterproof plywood boards (insert type of board). 2 swivel and 2 fixed-wheel castors, elasticated solid rubber tyres, blue-grey "trackless", hubs with ball bearings. Swivel castors with wheel locks, according to the European Standard EN 1757-3 (safety of platform trolleys).

## **Technical Details:**

| Total load capacity (kg)        | 1200                           |
|---------------------------------|--------------------------------|
| Length of usable platform (mm)  | 1600                           |
| Width of usable platform (mm)   | 800                            |
| Height of loading platform (mm) | 283                            |
| Total length (mm)               | 1755                           |
| Total width (mm)                | 800                            |
| Total height (mm)               | 283                            |
| Tyres                           | Elastic solid rubber blue grey |
| Wheel size (mm)                 | 200 x 50                       |
| Version                         | Siebdruck                      |
| Weight (kg)                     | 64                             |
| Country of origin               | Germany                        |
| Warranty (years)                | 10                             |
| Customs tariff number           | 87168000                       |
| GTIN                            | 4017976125152                  |
|                                 |                                |