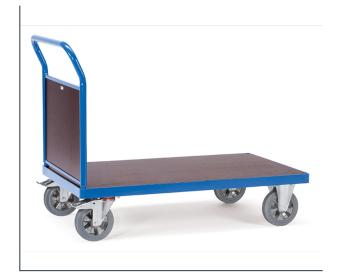

## **Product data sheet**

Article no.: 12516 Panelled end platform cart

**Transport equipment** 

Modular System: The Super-Multivario-Transporter is especially designed for heavy loads. High-quality elasticated solid-rubber wheels and hubs with ball bearings guarantee an extreme manoeuvrability and a smooth run. Steel tube and sectional steel welded, powder coated, blue RAL 5007. Platforms and 1 end made of antislip waterproof plywood boards (insert type of board). 2 swivel and 2 fixed-wheel castors, elasticated solid rubber tyres, blue-grey "trackless", hubs with ball bearings. Swivel castors with wheel locks, according to the European Standard EN 1757-3 (safety of platform trolleys).

## **Technical Details:**

| Total load capacity (kg)        | 1200                           |
|---------------------------------|--------------------------------|
| Length of usable platform (mm)  | 2000                           |
| Width of usable platform (mm)   | 800                            |
| Height of loading platform (mm) | 283                            |
| Total length (mm)               | 2155                           |
| Total width (mm)                | 800                            |
| Total height (mm)               | 283                            |
| Tyres                           | Elastic solid rubber blue grey |
| Wheel size (mm)                 | 200 x 50                       |
| Version                         | Siebdruck                      |
| Weight (kg)                     | 96                             |
| Country of origin               | Germany                        |
| Warranty (years)                | 10                             |
| Customs tariff number           | 87168000                       |
| GTIN                            | 4017976125169                  |