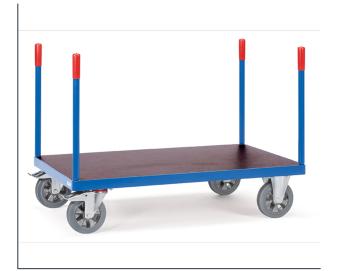

## **Product data sheet**

Article no.: 12582 Stanchioned trolley

## **Transport equipment**

Modular System: The Super-Multivario-Transporter is especially designed for heavy loads. High-quality elasticated solid-rubber wheels and hubs with ball bearings guarantee an extreme manoeuvrability and a smooth run. Steel tube and sectional steel welded, powder coated, blue RAL 5007. Platforms and 1 end made of antislip waterproof plywood boards (insert type of board). 2 swivel and 2 fixed-wheel castors, elasticated solid rubber tyres, blue-grey "trackless", hubs with ball bearings. Swivel castors with wheel locks, according to the European Standard EN 1757-3 (safety of platform trolleys).

## **Technical Details:**

| Total load capacity (kg)        | 1200                           |
|---------------------------------|--------------------------------|
| Length of usable platform (mm)  | 1000                           |
| Width of usable platform (mm)   | 700                            |
| Height of loading platform (mm) | 283                            |
| Total length (mm)               | 1076                           |
| Total width (mm)                | 700                            |
| Total height (mm)               | 887                            |
| Tyres                           | Elastic solid rubber blue grey |
| Wheel size (mm)                 | 200 x 50                       |
| Weight (kg)                     | 42                             |
| Country of origin               | Germany                        |
| Warranty (years)                | 10                             |
| Customs tariff number           | 87168000                       |
| GTIN                            | 4017976125824                  |