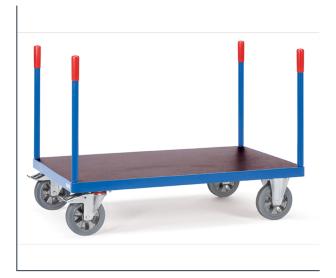

## **Product data sheet**

Article no.: 12585 Stanchioned trolley

Modular System: The Super-Multivario-Transporter is especially designed for heavy loads. High-quality elasticated solid-rubber wheels and hubs with ball bearings guarantee an extreme manoeuvrability and a smooth run. Steel tube and sectional steel welded, powder coated, blue RAL 5007. Platforms and 1 end made of antislip waterproof plywood boards (insert type of board). 2 swivel and 2 fixed-wheel castors, elasticated solid rubber tyres, blue-grey "trackless", hubs with ball bearings. Swivel castors with wheel locks, according to the European Standard EN 1757-3 (safety of platform trolleys).

## **Technical Details:**

| Total load capacity (kg)        | 1200                           |
|---------------------------------|--------------------------------|
| Length of usable platform (mm)  | 1600                           |
| Width of usable platform (mm)   | 800                            |
| Height of loading platform (mm) | 283                            |
| Total length (mm)               | 1676                           |
| Total width (mm)                | 800                            |
| Total height (mm)               | 887                            |
| Tyres                           | Elastic solid rubber blue grey |
| Wheel size (mm)                 | 200 x 50                       |
| Weight (kg)                     | 60                             |
| Country of origin               | Germany                        |
| Warranty (years)                | 10                             |
| Customs tariff number           | 87168000                       |
| GTIN                            | 4017976125855                  |
|                                 | 1                              |