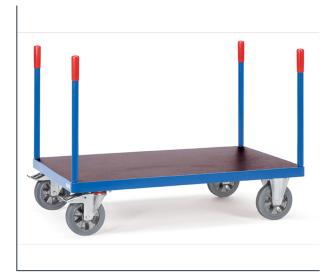

## **Product data sheet**

Article no.: 12586 Stanchioned trolley

Modular System: The Super-Multivario-Transporter is especially designed for heavy loads. High-quality elasticated solid-rubber wheels and hubs with ball bearings guarantee an extreme manoeuvrability and a smooth run. Steel tube and sectional steel welded, powder coated, blue RAL 5007. Platforms and 1 end made of antislip waterproof plywood boards (insert type of board). 2 swivel and 2 fixed-wheel castors, elasticated solid rubber tyres, blue-grey "trackless", hubs with ball bearings. Swivel castors with wheel locks, according to the European Standard EN 1757-3 (safety of platform trolleys).

## **Technical Details:**

| Total load capacity (kg)        | 1200                                                                                                           |
|---------------------------------|----------------------------------------------------------------------------------------------------------------|
| Length of usable platform (mm)  | 2000                                                                                                           |
| Width of usable platform (mm)   | 800                                                                                                            |
| Height of loading platform (mm) | 283                                                                                                            |
| Total length (mm)               | 2076                                                                                                           |
| Total width (mm)                | 800                                                                                                            |
| Total height (mm)               | 887                                                                                                            |
| Tyres                           | Elastic solid rubber blue grey                                                                                 |
| Wheel size (mm)                 | 200 x 50                                                                                                       |
| Weight (kg)                     | 90                                                                                                             |
| Country of origin               | Germany                                                                                                        |
| Warranty (years)                | 10                                                                                                             |
| Customs tariff number           | 87168000                                                                                                       |
| GTIN                            | 4017976125862                                                                                                  |
|                                 | I de la construcción de la constru |