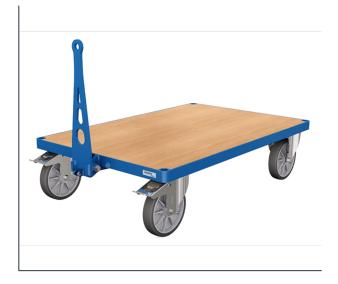

## **Product data sheet**

Article no.: 12921 Shaft and tow hitch

For transport with towing vehicles up to 6 km / h. Trains up to 5 cars possible. Maximum draw weight 2,000 kg. Tiller profiled from flat steel, automatically sets itself by means of gas springs in vertical rest position. There is a stable coupling pin on the castor side. Connection possible by foot control.