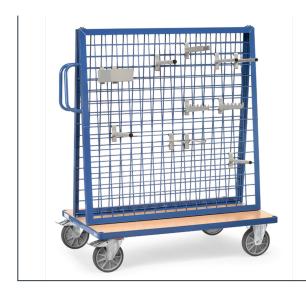

## **Product data sheet**

Article no.: 1301 Work piece trolley

**Transport equipment** 

Sectional steel, with welded wire lattice 75 x 75 mm, powder coated, blue RAL 5007. Continuous platform of derived timber material board, surface beech grain. Wheels: 2 swivel and 2 fixed-wheel castors, TPE tyres, hubs with groove ball bearing. Swivel castors with wheel lock. Height of superstructure 1250 mm. Total height 1536 mm. Wire lattice frame inclined at 11%.