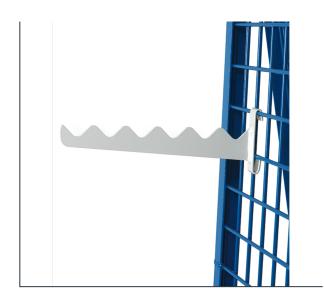

## **Product data sheet**

Article no.: 1314 Corrugated bracket

**Transport equipment** 

Welded profile steel and steel tube. Anti-skid loading platform of waterproof plywood. Rhombic wheel arrangement, extremely manoeuvrable, can turn in its own length. 2 swivel and 2 fixed-wheel castors, TPE tyres, hubs with groove ball bearing. Swivel castors with wheel locks, according to the European Standard EN 1757-3 (safety of platform trolleys).