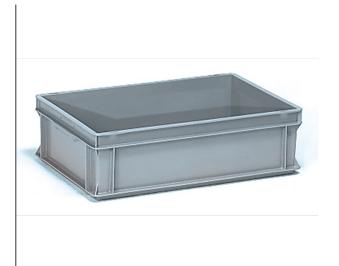

## **Product data sheet**

Article no.: 1330 Euro box

Made of high-quality, shock-resistant plastic, mainly Polyethylene (PE) and Polypropylene (PP). These materials are resistant to all common alkaline solutions and acids, neutral to smell and taste, physiologically recognized as safe and remain in the temperature range between - 40° and + 100° stable as far as dimensions and material is concerned. Colour grey, in standard Euro dimensions.

## **Technical Details:**

| Total load capacity (kg)                             | 20                       |
|------------------------------------------------------|--------------------------|
| Inner dimensions (mm)                                | 558 x 358 x 165          |
| Total length (mm)                                    | 600                      |
| Total width (mm)                                     | 400                      |
| Total height (mm)                                    | 170                      |
| Content (litres)                                     | 33                       |
|                                                      |                          |
| Version                                              | Eurokasten               |
| Version<br>Weight (kg)                               | Eurokasten<br>3,3        |
|                                                      |                          |
| Weight (kg)                                          | 3,3                      |
| Weight (kg)<br>Country of origin                     | 3,3<br>Switzerland       |
| Weight (kg)<br>Country of origin<br>Warranty (years) | 3,3<br>Switzerland<br>10 |