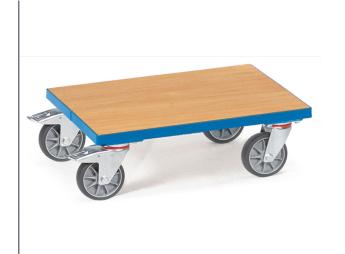

## **Product data sheet**

Article no.: 13582 Euro box roller

Suitable for Euro boxes, 600 x 400 mm, powder coated, blue RAL 5007. With platform made of derived timber boards, flush with frame. 4 swivel castors, TPE tyres. 2 swivel castors with wheel locks, according to the European Standard EN 1757-3 (safety of platform trolleys).

## **Technical Details:**

| Total load capacity (kg)        | 250           |
|---------------------------------|---------------|
| Length of usable platform (mm)  | 605           |
| Width of usable platform (mm)   | 408           |
| Height of loading platform (mm) | 209           |
| Total length (mm)               | 611           |
| Total width (mm)                | 414           |
| Total height (mm)               | 209           |
| Tyres                           | TPE           |
| Wheel size (mm)                 | 125 x 32      |
| Weight (kg)                     | 12            |
| Country of origin               | Germany       |
| Warranty (years)                | 10            |
| Customs tariff number           | 73269098      |
| GTIN                            | 4017976135823 |