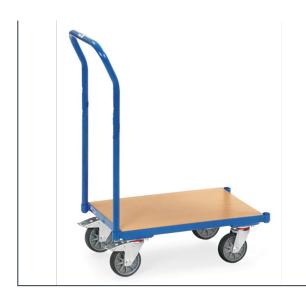

## **Product data sheet**

Article no.: 135820 Euro box roller

Suitable for Euro boxes, 600 x 400 mm, powder coated, blue RAL 5007. With platform made of derived timber boards, flush with frame. 4 swivel castors, TPE tyres. 2 swivel castors with wheel locks, according to the European Standard EN 1757-3 (safety of platform trolleys).

| <b>Technical</b> | <b>Details</b> : |  |
|------------------|------------------|--|

| Total load capacity (kg)        | 250           |
|---------------------------------|---------------|
| Length of usable platform (mm)  | 605           |
| Width of usable platform (mm)   | 408           |
| Height of loading platform (mm) | 209           |
| Total length (mm)               | 747           |
| Total width (mm)                | 414           |
| Total height (mm)               | 970           |
| Tyres                           | TPE           |
| Wheel size (mm)                 | 125 x 32      |
| Weight (kg)                     | 14            |
| Country of origin               | Germany       |
| Warranty (years)                | 10            |
| Customs tariff number           | 87168000      |
| GTIN                            | 4017976235820 |
|                                 |               |