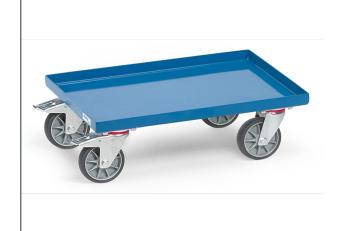

## **Product data sheet**

Article no.: 13585 Euro box roller

## **Transport equipment**

Suitable for Euro boxes, 600 x 400 mm, powder coated, blue RAL 5007. Steel plate tray leak-proof welded. Rim 22 mm high. Especially adapted for the transport of open-worked boxes with lubricated or wet parts. Nothing drips on the floor. 4 swivel castors, TPE tyres. 2 swivel castors with wheel locks, according to the European Standard EN 1757-3 (safety of platform trolleys).