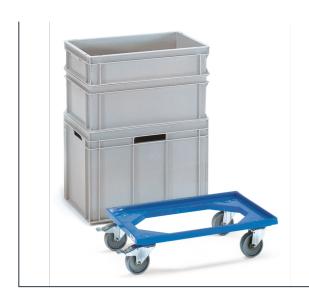

## **Product data sheet**

Article no.: 13590 Euro box roller

Box roller made of plastic (ABS 1. choice), blue. 4 swivel castor, wheels made of polyamide, hubs with slide bearing. Flat packed delivery.