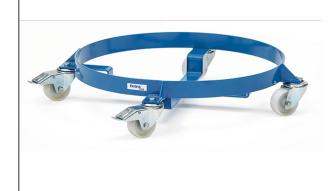

## **Product data sheet**

Article no.: 1360 Drum dolly

**Transport equipment** 

For upright transport of 60 litre or 200 litre steel drums. Welded steel construction, powder coated, blue RAL 5007. Interior-Ø 610 mm. 4 swivel castors, 2 with wheel lock. Wheels made of polyamide. Hubs with glide bearing.