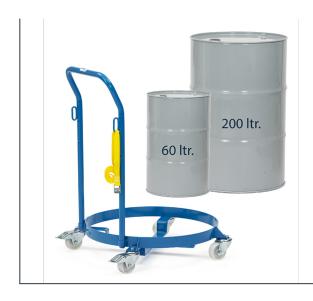

## **Product data sheet**

Article no.: 13600 Drum dolly

**Transport equipment** 

For upright transport of 60 litre or 200 litre steel drums. Welded steel construction, powder coated, blue RAL 5007. Interior-Ø 610 mm. 4 swivel castors, 2 with wheel lock. Wheels made of polyamide. Hubs with glide bearing. Handle screw-on type, with 2 eyelets and 1 clamping band.