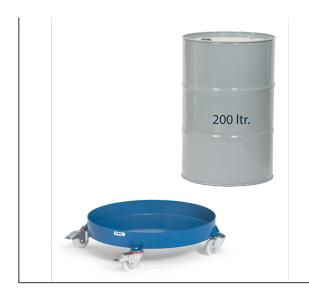

## **Product data sheet**

Article no.: 1361 Drum dolly

For upright transport of 200 litre steel drums. Welded steel construction, powder coated, blue RAL 5007. 4 swivel castors, 2 with wheel lock. Wheels made of polyamide. Hubs with glide bearing. With closed sheet steel save-pan, oil-proof welded. Interior-Ø 630 mm. Rim 80 mm high.

## **Technical Details:**

| Total load capacity (kg)       | 250           |
|--------------------------------|---------------|
| Length of usable platform (mm) | 630           |
| Width of usable platform (mm)  | 630           |
| Total height (mm)              | 179           |
| Tyres                          | Polyamide     |
| Wheel size (mm)                | 80 x 35       |
| Version                        | geschlossen   |
| Weight (kg)                    | 15            |
| Country of origin              | Germany       |
| Warranty (years)               | 10            |
| Customs tariff number          | 73269098      |
| GTIN                           | 4017976013619 |