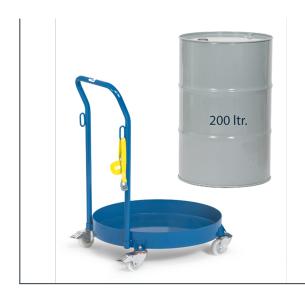

## **Product data sheet**

Article no.: 13610 Drum dolly

**Transport equipment** 

For upright transport of 200 litre steel drums. Welded steel construction, powder coated, blue RAL 5007. 4 swivel castors, 2 with wheel lock. Wheels made of polyamide. Hubs with glide bearing. With closed sheet steel save-pan, oil-proof welded. Interior-Ø 630 mm. Rim 80 mm high. Handle screw-on type, with 2 eyelets and 1 clamping band.