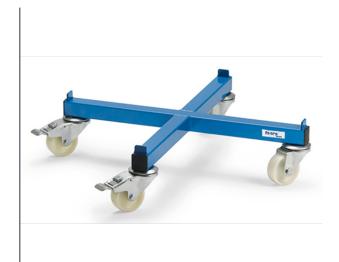

## **Product data sheet**

Article no.: 13650 Drum dolly

**Transport equipment** 

For upright transport or storage of 200 litre steel drums. Welded cross made of square pipe, with anti-slip corners, powder coated blue RAL 5007. 4 swivel castors, 2 with wheel lock, polyamide wheels, hubs with glide bearing.