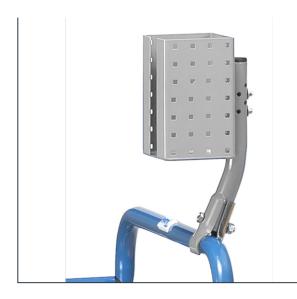

## **Product data sheet**

Article no.: 1392 Scanner holder

**Transport equipment** 

Steel sheet, powder coated in RAL 7035, with adjustable bolt-on points at the back and sides. Tubular strut with multiple holes, with clamping bracket for attaching the scanner bag onto almost all of our products in virtually any position. Scanner intake W x D x H:  $120 \times 87 \times 150$  mm Front opening: 40 mm wide.