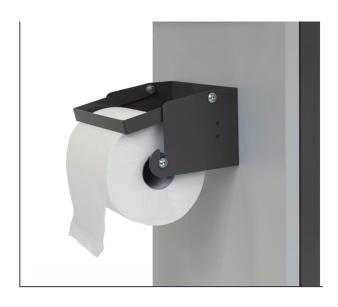

## **Product data sheet**

Article no.: 1396/2450 Paper roll holder

**Transport equipment** 

Paper roll holder as a mounting kit for sheet steel workshop carts. Additionally a mounting directly at the wall is possible. Powder-coated blue RAL 5007. Suitable for paper rolls up to 210 mm in diameter and 210 mm in width. The toothed tear-off edge makes it easier to tear off separate pieces of paper. Holes on the sides allow additional mounting of a 1393 fetra disinfectant holder and a 1391 disinfectant bottle holder. Paper roll and bottles not included in the delivery. For models 2445, 2446, 2448, 2449, 2450/7016, 2452/7016, 2456/7016, 12450/7016, 12452/7016, 12456/7016, 5492, 5493, 5592, 5593, 5792, 5793