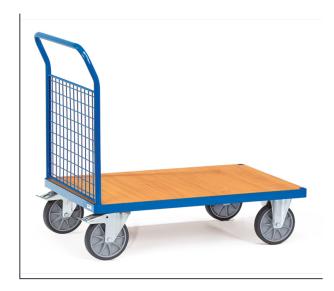

## **Product data sheet**

Article no.: 1511 Panelled end platform cart

## **Transport equipment**

Tubular steel and profile steel welded, powder coated, surface durably protected, resistant to impact and scratches. Platform made of derived timber material boards, surface beech grain. Ends made of wire lattice 50 x 50 x 4 mm. Height of end panel 500 mm. 2 swivel and 2 fixed-wheel castors, TPE tyres, hubs with groove ball bearing. Swivel castors with wheel locks, according to the European Standard EN 1757-3 (safety of platform trolleys).