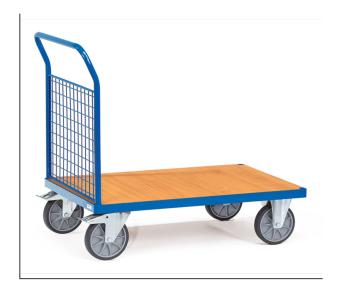

## **Product data sheet**

Article no.: 1512 Panelled end platform cart

Tubular steel and profile steel welded, powder coated, surface durably protected, resistant to impact and scratches. Platform made of derived timber material boards, surface beech grain. Ends made of wire lattice 50 x 50 x 4 mm. Height of end panel 500 mm. 2 swivel and 2 fixed-wheel castors, TPE tyres, hubs with groove ball bearing. Swivel castors with wheel locks, according to the European Standard EN 1757-3 (safety of platform trolleys).