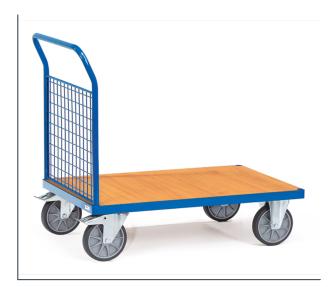

## **Product data sheet**

Article no.: 1513 Panelled end platform cart

Tubular steel and profile steel welded, powder coated, surface durably protected, resistant to impact and scratches. Platform made of derived timber material boards, surface beech grain. Ends made of wire lattice 50 x 50 x 4 mm. Height of end panel 500 mm. 2 swivel and 2 fixed-wheel castors, TPE tyres, hubs with groove ball bearing. Swivel castors with wheel locks, according to the European Standard EN 1757-3 (safety of platform trolleys).