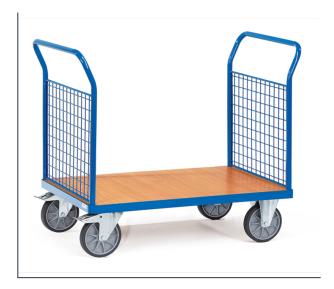

## **Product data sheet**

Article no.: 1521 Panelled end platform cart

## **Transport equipment**

Tubular steel and profile steel welded, powder coated, surface durably protected, resistant to impact and scratches. Platform made of derived timber material boards, surface beech grain. Ends and made of wire lattice 50 x 50 x 4 mm. Height of end panel 500 mm. 2 swivel and 2 fixed-wheel castors, TPE tyres, hubs with groove ball bearing. Swivel castors with wheel locks, according to the European Standard EN 1757-3 (safety of platform trolleys).