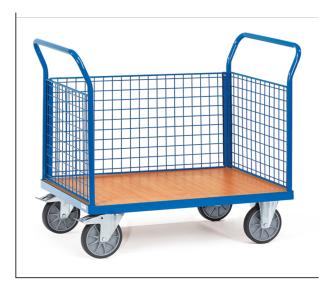

## **Product data sheet**

**fetra**<sup>®</sup> ••••• Transport equipment

Article no.: 1530 Open sided cart

Tubular steel and profile steel welded, powder coated, surface durably protected, resistant to impact and scratches. Platform made of derived timber material boards, surface beech grain. Ends and 1 side made of wire lattice 50 x 50 x 4 mm. Height of end and side panel 500 mm. 2 swivel and 2 fixed-wheel castors, TPE tyres, hubs with groove ball bearing. Swivel castors with wheel locks, according to the European Standard EN 1757-3 (safety of platform trolleys).