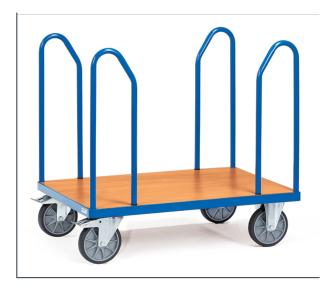

## **Product data sheet**

Article no.: 1580 Side frame cart

## **Transport equipment**

Tubular steel and profile steel welded, powder coated, surface durably protected, resistant to impact and scratches. Platform made of derived timber material boards, surface beech grain. With 4 high side frames. Height of side frames 750 mm. 2 swivel and 2 fixed-wheel castors, TPE tyres, hubs with groove ball bearing. Swivel castors with wheel locks, according to the European Standard EN 1757-3 (safety of platform trolleys).