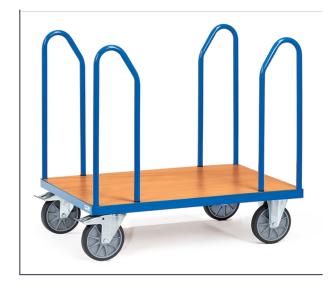

## **Product data sheet**

Article no.: 1581 Side frame cart

**Transport equipment** 

Tubular steel and profile steel welded, powder coated, surface durably protected, resistant to impact and scratches. Platform made of derived timber material boards, surface beech grain. With 4 high side frames. Height of side frames 750 mm. 2 swivel and 2 fixed-wheel castors, TPE tyres, hubs with groove ball bearing. Swivel castors with wheel locks, according to the European Standard EN 1757-3 (safety of platform trolleys).